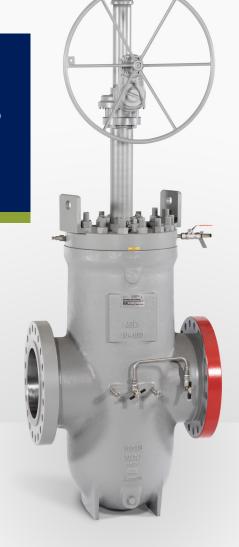

## QUICK SHIP PROGRAM M&J EXPANDING GATE VALVES

KEEP YOUR FLOW CONTROL PROJECT ON TRACK WITH THIS DELIVERY DEAL FROM CELEROS FLOW TECHNOLOGY!

- · Rapid turnaround on M&J Valve Expanding Gate (EG) Valves
  - **6 Weeks** on 6" up to 16" Class 600#
  - 8 Weeks on 20" up to 30" Class 600#
- · High quality, ex-works OEM product
- · Manufactured by M&J Valve in Houston, USA

## Get your EG Valves quicker! Email mj.valve@celerosft.com

The Quick Ship delivery times stated refer to standard design EG Valves made by M&J Valve.

For engineered-to-order valves and other special requirements, contact us for a competitive price and delivery time.