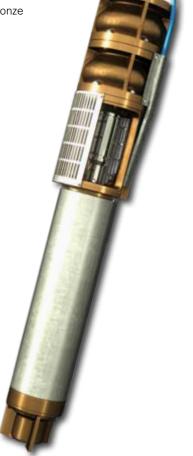

# Seawater designed pumps for the most demanding operating conditions

ClydeUnion S&N Pumps seawater lift electric submersible pumps are specifically designed to surpass the corrosive characteristics of seawater. They are precision built, hydraulically and dynamically balanced, and the motors are water/propylene glycol filled. The corrosion resistant design of each submersible pump provides the offshore oil and gas industry secure, reliable, and long-lasting seawater handling capability.

The ClydeUnion S&N Pumps electric submersible pump is a pre-configured design that offers a broad range of features that save our clients both time and money.

#### **PUMP CONSTRUCTION**

The electric submersible pump construction features:

- Zinc-free bronze and nickel-aluminium bronze as a standard (duplex and super duplex ss options available)
- Nickel-aluminium bronze impellers: The alloy element of Nickel-aluminium increases corrosion resistance of the impeller and increases resistance to cavitation and pitting
- Impellers are both hydraulically and dynamically balanced and are keyed to shaft in floating fashion, thus reducing axial loads
- The pump shafts are duplex stainless steel and are protected by replaceable wear sleeves

#### **MOTOR CONSTRUCTION**

The electric submersible motor construction features:

- The motors are constructed of high grade stainless steel stator and fitted with with zinc-free bronze end bells (Nickel-aluminium bronze and full duplex motors are available)
- There is a minimum service factor of 1:15 on all motors
- Each motor is designed for operation in seawater to 40°C (104°F) with zero fluid flow required to pass through the motor for cooling
- The submersible three phase re-windable wet stator motor is wound with PE2 high temperature, radiated winding wire insulation
- There are three motor shaft bearings (two upper and one lower) that are designed to stabilise motor vibration over the life of the equipment
- Pump mounted non-return valves are recommended to eliminate back-spinning of the pump/motor. Back spinning can cause etching of the motor thrust bearings and premature motor failure