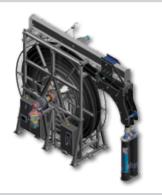

# 10 SNSAFE™ SYSTEM

- Pump mounted clamp-on
- Suction screen mounted
- Suction screen mounted on a vertical turbine installation
- Multiple port tank system