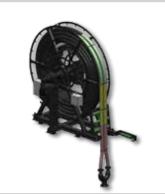

#### SEAWATER LIFT REEL SYSTEMS

The E~Z Lift automated seawater lift reel systems are designed to meet the raw seawater supply requirements of a rig and serve as a replacement for well tower and leg installations of electric submersible pumps. Electric submersible pumps are attached to hoses on the reel system and deployed overboard to the rigs desired depth. Each system is operated by a single man, and allows for safe deployment and retraction of a rig's seawater lift pumps.