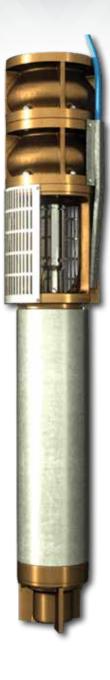

# Electric Submersible Pump

SEAWATER LIFT PUMP

>ClydeUnion Pumps S+N

# Seawater designed pumps for the most demanding operating conditions

ClydeUnion S&N Pumps seawater lift electric submersible pumps are specifically designed to surpass the corrosive characteristics of seawater. They are precision built, hydraulically and dynamically balanced, and the motors are water/propylene glycol filled. The corrosion resistant design of each submersible pump provides the offshore oil and gas industry secure, reliable, and long-lasting seawater handling capability.

The ClydeUnion S&N Pumps electric submersible pump is a pre-configured design that offers a broad range of features that save our clients both time and money.

#### **PUMP CONSTRUCTION**

The electric submersible pump construction features:

- Zinc-free bronze and nickel-aluminium bronze as a standard (duplex and super duplex ss options available)
- Nickel-aluminium bronze impellers: The alloy element of Nickel-aluminium increases corrosion resistance of the impeller and increases resistance to cavitation and pitting
- Impellers are both hydraulically and dynamically balanced and are keyed to shaft in floating fashion, thus reducing axial loads
- The pump shafts are duplex stainless steel and are protected by replaceable wear sleeves

#### **MOTOR CONSTRUCTION**

The electric submersible motor construction features:

- The motors are constructed of high grade stainless steel stator and fitted with with zinc-free bronze end bells (Nickel-aluminium bronze and full duplex motors are available)
- There is a minimum service factor of 1:15 on all motors
- Each motor is designed for operation in seawater to 40°C (104°F) with zero fluid flow required to pass through the motor for cooling
- The submersible three phase re-windable wet stator motor is wound with PE2 high temperature, radiated winding wire insulation
- There are three motor shaft bearings (two upper and one lower) that are designed to stabilise motor vibration over the life of the equipment
- Pump mounted non-return valves are recommended to eliminate back-spinning of the pump/motor. Back spinning can cause etching of the motor thrust bearings and premature motor failure