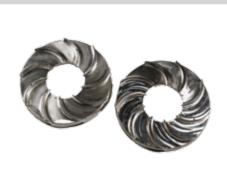

#### **PUMP CONSTRUCTION**

The electric submersible pump construction features:

- Zinc-free bronze and nickel-aluminium bronze as a standard (duplex and super duplex ss options available)
- Nickel-aluminium bronze impellers: The alloy element of Nickel-aluminium increases corrosion resistance of the impeller and increases resistance to cavitation and pitting
- Impellers are both hydraulically and dynamically balanced and are keyed to shaft in floating fashion, thus reducing axial loads
- The pump shafts are duplex stainless steel and are protected by replaceable wear sleeves

# 7 PUMP BOWL ASSEMBLY

 Zinc-free-bronze with nickel-aluminum-bronze impellers and stainless steel shafting with an option for duplex