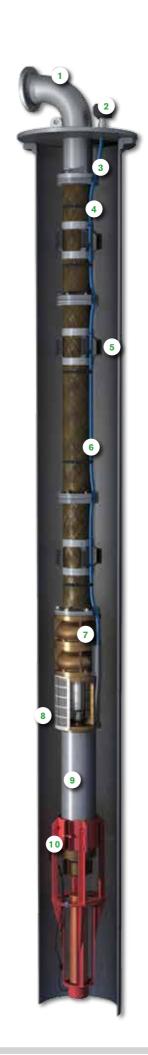

# 1) DISCHARGE HEAD ASSEMBLY

- Carbon steel
- Stainless steel
- Duplex stainless steel

# 2 JUNCTION BOX

- NEMA 4X enclosure
- Explosion proof

## 3) SUBMERSIBLE POWER CABLE

- Heavy-duty seawater rated
- Round
- Flat
- Armored
- Single core

### 4) CABLE BAND

Heavy-duty seawater impervious nylon banding and buckle

# 5) COLUMN CENTRALISER

Stainless steel spring centraliser with polyurethane pads

## 6) COLUMN PIPE

- Carbon steel
- Fiberglass
- Stainless steel
- Duplex stainless steel

# 7 PUMP BOWL ASSEMBLY

 Zinc-free-bronze with nickel-aluminum-bronze impellers and stainless steel shafting with an option for duplex

# 8 INTAKE SCREEN

• 316 stainless steel hardware

## 9 MOTOR SHROUD

- Zinc-free bronze
- Stainless steel

# 10 SNSAFE™ SYSTEM

- Pump mounted clamp-on
- Suction screen mounted
- Suction screen mounted on a vertical turbine installation
- Multiple port tank system