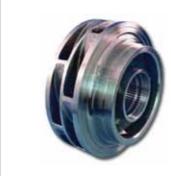

#### **PUMP CONSTRUCTION**

The electric submersible pump construction features:

- Zinc-free bronze and nickel-aluminium bronze as a standard (duplex and super duplex ss options available)
- Nickel-aluminium bronze impellers: The alloy element of Nickel-aluminium increases corrosion resistance of the impeller and increases resistance to cavitation and pitting
- Impellers are both hydraulically and dynamically balanced and are keyed to shaft in floating fashion, thus reducing axial loads
- The pump shafts are duplex stainless steel and are protected by replaceable wear sleeves

# 7 PUMP BOWL ASSEMBLY

 Zinc-free-bronze with nickel-aluminum-bronze impellers and stainless steel shafting with an option for duplex