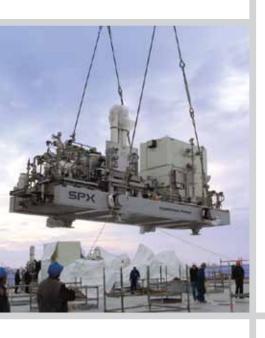

# Electric Submersible Pump

SEAWATER LIFT PUMP

>ClydeUnion Pumps S+N

#### SEAWATER LIFT REEL SYSTEMS

The E~Z Lift automated seawater lift reel systems are designed to meet the raw seawater supply requirements of a rig and serve as a replacement for well tower and leg installations of electric submersible pumps. Electric submersible pumps are attached to hoses on the reel system and deployed overboard to the rigs desired depth. Each system is operated by a single man, and allows for safe deployment and retraction of a rig's seawater lift pumps.

# Seawater designed pumps for the most demanding operating conditions

ClydeUnion S&N Pumps seawater lift electric submersible pumps are specifically designed to surpass the corrosive characteristics of seawater. They are precision built, hydraulically and dynamically balanced, and the motors are water/propylene glycol filled. The corrosion resistant design of each submersible pump provides the offshore oil and gas industry secure, reliable, and long-lasting seawater handling capability.