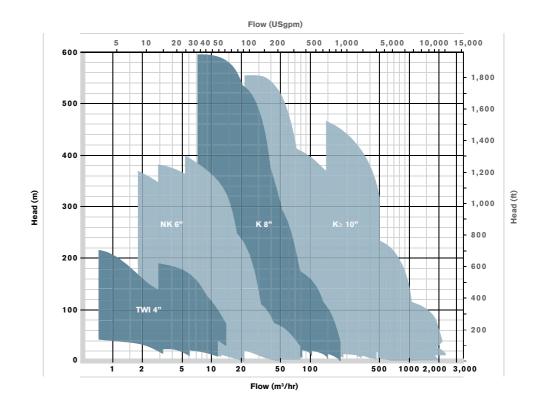

# Standard hydraulic range - coverage chart

### TYPICAL APPLICATIONS

- Pre-fill water
- Drill water
- Potable + sanitary water
- Wash down water
- Water curtains
- Cooling water
- Fire water
- Ballast water
- Mud mixing water

# OPERATING PARAMETERS

- Capacities up to 455 m<sup>3</sup>/hr / 2,000 USgpm
- Delivery heads up to 548 m / 1,800 ft (related to application flow/speed)
- **Speeds -** 50Hz to 60Hz
- **Temperature** no flow required past the motor up to 40°C / 104°F