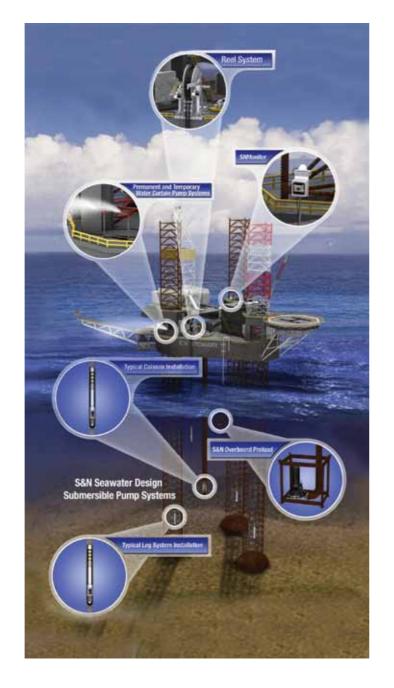

#### **BIO-FOULING PREVENTION**

Bio-fouling can be detrimental to the service life of a pump. ClydeUnion S&N Pumps offers the most comprehensive bio-fouling prevention solutions package in the market. Strategic implementation of our system increases service life and helps maintain flow throughout a rig/vessel.

#### SEAWATER LIFT REEL SYSTEMS

The E~Z Lift automated seawater lift reel systems are designed to meet the raw seawater supply requirements of a rig and serve as a replacement for well tower and leg installations of electric submersible pumps. Electric submersible pumps are attached to hoses on the reel system and deployed overboard to the rigs desired depth. Each system is operated by a single man, and allows for safe deployment and retraction of a rig's seawater lift pumps.

# 10 SNSAFE™ SYSTEM

- Pump mounted clamp-on
- Suction screen mounted
- Suction screen mounted on a vertical turbine installation
- Multiple port tank system