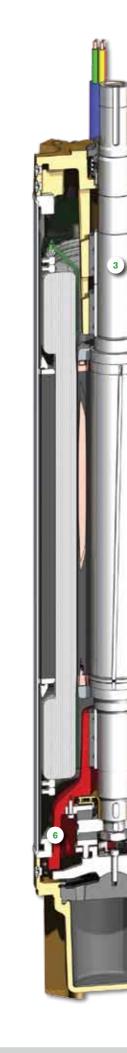

# Electric submersible pump - Features

# 1) DISCHARGE HEAD ASSEMBLY

- Carbon steel
- Stainless steel
- Duplex stainless steel

# 2 JUNCTION BOX

- NEMA 4X enclosure
- Explosion proof

## 3) SUBMERSIBLE POWER CABLE

- Heavy-duty seawater rated
- Round
- Flat
- Armored
- Single core

### 4) CABLE BAND

Heavy-duty seawater impervious nylon banding and buckle

# 5) COLUMN CENTRALISER

Stainless steel spring centraliser with polyurethane pads

## 6) COLUMN PIPE

- Carbon steel
- Fiberglass
- Stainless steel
- Duplex stainless steel

# 7 PUMP BOWL ASSEMBLY

 Zinc-free-bronze with nickel-aluminum-bronze impellers and stainless steel shafting with an option for duplex

# 8 INTAKE SCREEN

• 316 stainless steel hardware

## 9 MOTOR SHROUD

- Zinc-free bronze
- Stainless steel

# 10 SNSAFE™ SYSTEM

- Pump mounted clamp-on
- Suction screen mounted
- Suction screen mounted on a vertical turbine installation
- Multiple port tank system